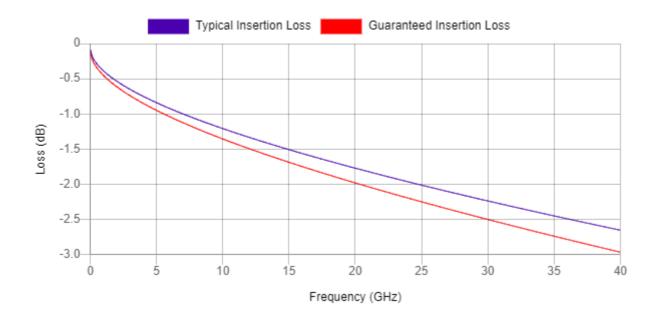

| Maximum Operating Frequency GHz                  | 40             |
|--------------------------------------------------|----------------|
| Length I                                         | 36             |
| Impedance Ohms                                   | 50             |
| Center Conductor                                 | Solid          |
| Dielectric Constant (nominal)                    | 1.4            |
| Velocity of Propagation                          | 0.85           |
| Temperature °C                                   | -55 to<br>125  |
| Nominal Outer Diameter in. (mm)                  | 0.150<br>(3.8) |
| Minimum Bend Radius (multiple bends) in.<br>(mm) | 1 (25.4)       |
| Nominal Weight g/ft (g/m)                        | 11 (36)        |
| Crush Resistance lb/linear in.                   | 50             |
| Typical Insertion Loss dB at 40 GHz              | -2.65          |
| Guaranteed Insertion Loss dB at 40 GHz           | -2.96          |
| Guaranteed VSWR at 40 GHz                        | 1.35:1         |
| Guaranteed Return Loss dB at 40 GHz              | -16.53         |