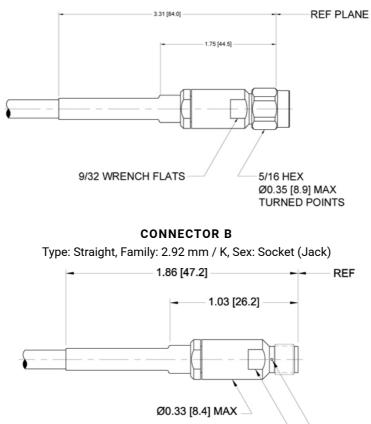

## **Other Requirements**

- Quantity: 1
- Sealing Requirement: Not Applicable
- Thermal vacuum application? No
- Requires phase or time matched assemblies? No
- Requires lead-free solder? No

**CONNECTOR A** Type: Straight, Family: 2.92 mm / K, Sex: Pin (Plug)

9/32 WRENCH FLATS -

Ø0.018 [0.46] VENT HOLE -