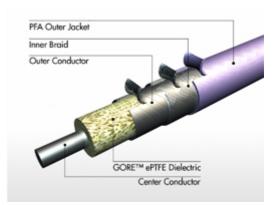

## Assembly #4Y0CQ0CP0360

GORE<sup>™</sup> Microwave Assemblies provide superior insertion loss, phase stability, and shielding effectiveness. These assemblies offer proven solutions for your low loss, high density, wide bandwidth or high power applications. Gore offers a variety of standard cable and connector options to satisfy the needs of most RF applications from DC to 67 GHz. Applications using these high performance interconnects vary from general purpose lab to military installations on airborne, naval, and land platforms.